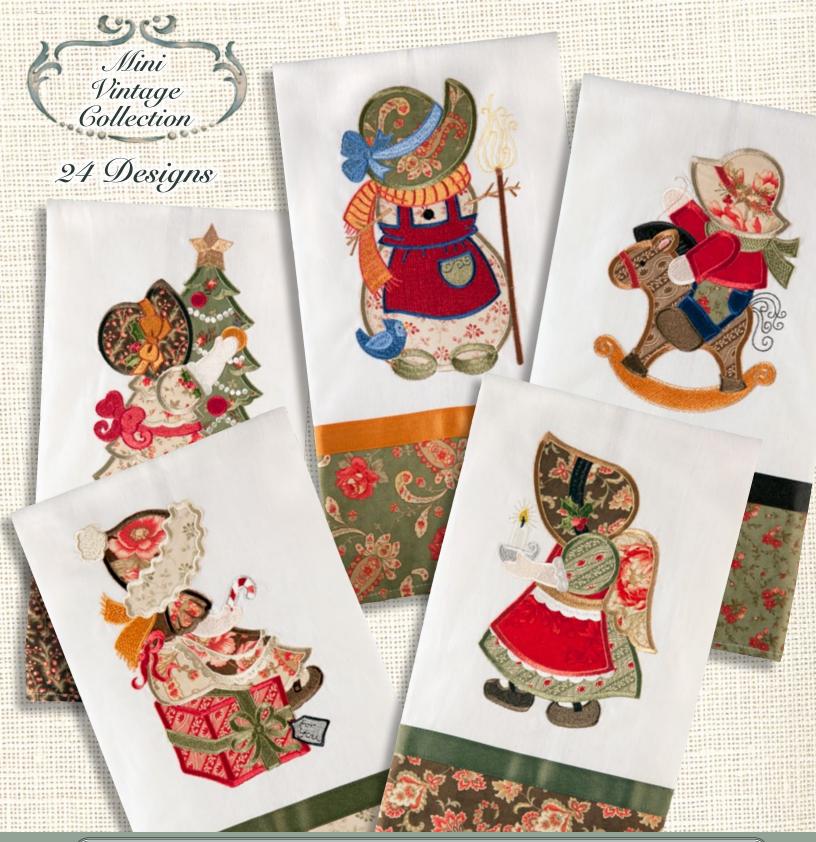

Sunbonnet Sue and Sam are classic designs that have been used on quilts for many generations. This is our second collection featuring these classic designs this time we created them with a Christmas theme. There are 12 different designs in this collection 6 of Sue and 6 of Sam. Each of the designs feature applique for fast stitching and come in two different sizes each. They will look beautiful on any project. We created hand towels for our project using cotton as a base and pieces of fabric and linen on the bottom.