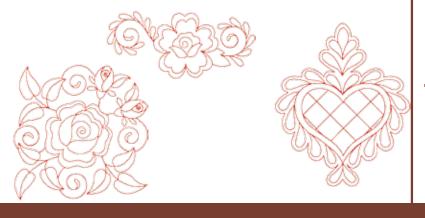

## **Heart Theme Pieces**

**Includes 28 Individual Designs** 

**Vase Theme Pieces** 

All of the blocks are created in your embroidery hoop using a new technique. There is no need to measure your blocks or center your designs. It's all done in the hoop!