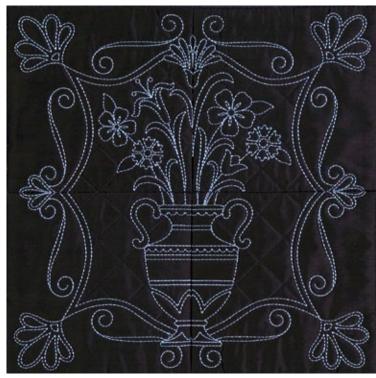

## **Heart Theme Pieces**

**Includes 28 Individual Designs** 

**Vase Theme Pieces** 

All of the blocks are created in your embroidery hoop using a new technique. There is no need to measure your blocks or center your designs. It's all done in the hoop!