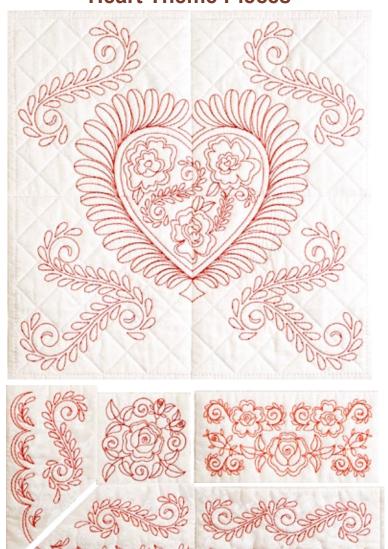

## **Heart Theme Pieces**

**Includes 28 Individual Designs** 

**Vase Theme Pieces** 

All of the blocks are created in your embroidery hoop using a new technique. There is no need to measure your blocks or center your designs. It's all done in the hoop!