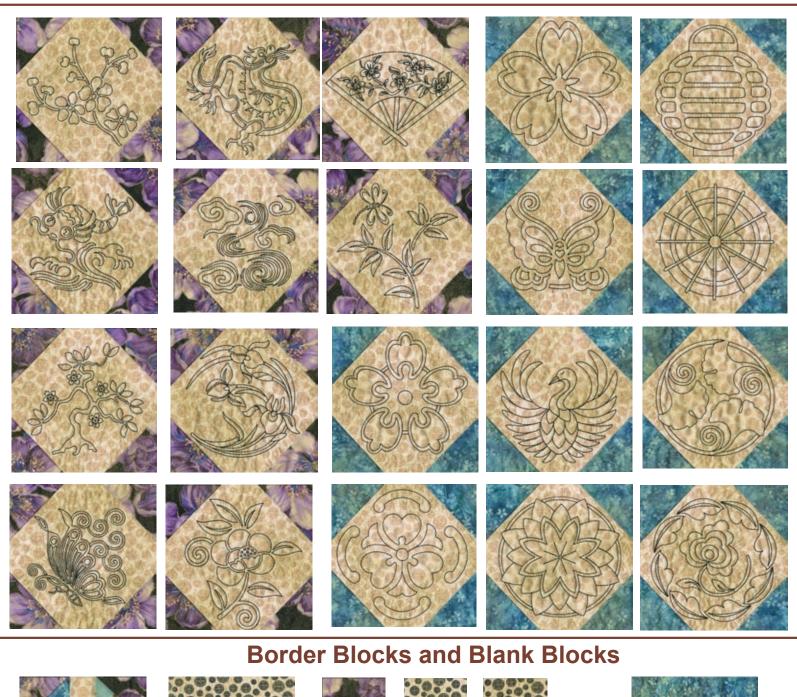

Mix & Match Quilting

by Anita Goodesign

Full Collection

The Orient collection was inspired by one of our previous releases "Asian Quilt". The Asian Quilt collection was designed years before the concept of Mix and Match quilting was released. I took a few pieces of the art from that collection and re-digitized them using a bolder bean stitch and folded fabric borders. The end result is like nothing you've ever seen. The folded fabric borders really compliment the designs.

The Orient

This collection was designed to be compatible with all Anita Goodesign Mix & Match Collections.

140 designs total - Regular quilt blocks come in 7.8"x 7.8", 6.8"x 6.8", 5.8"x 5.8", and 4.8"x 4.8". Small blocks come in 3.8"x 3.8". 3.4"x 3.4, 2.9"x 2.9", and 2.4"x 2.4". Rectangular come in 3.8"x 7.8", 3.4"x 6.8", 2.9"x 5.8", and 2.4"x 4.8".

Note: Not all designs are shown