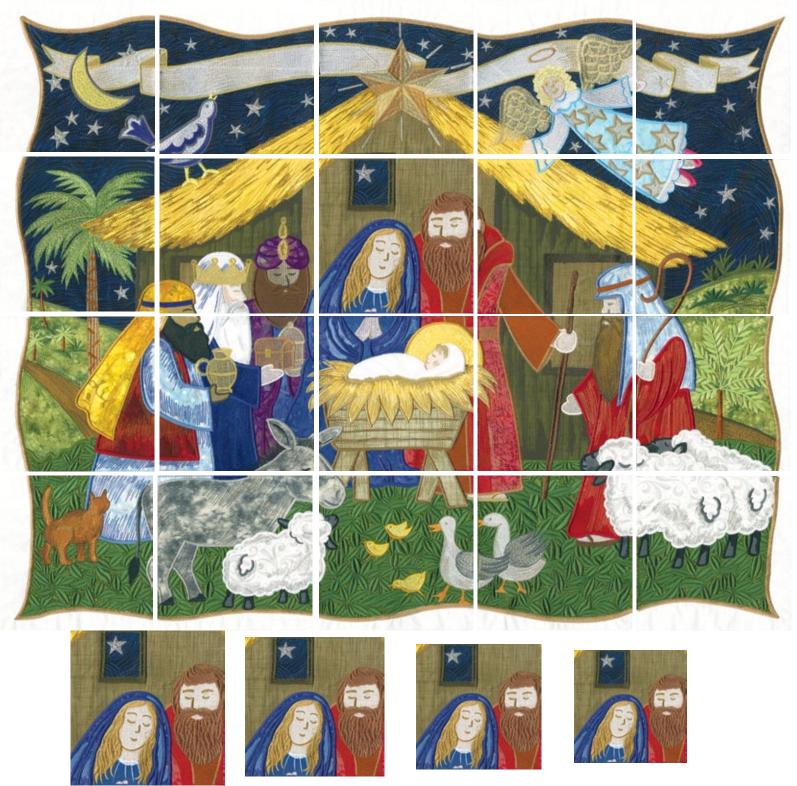

## Nativity 2012

80 Designs total in the sizes of 5", 6", 7", and 8".

There are 20 different blocks and each of the blocks come in 4 different sizes. The included tutorial will show you everything you need to know to create a beautiful tile scene that you will enjoy for years to come.