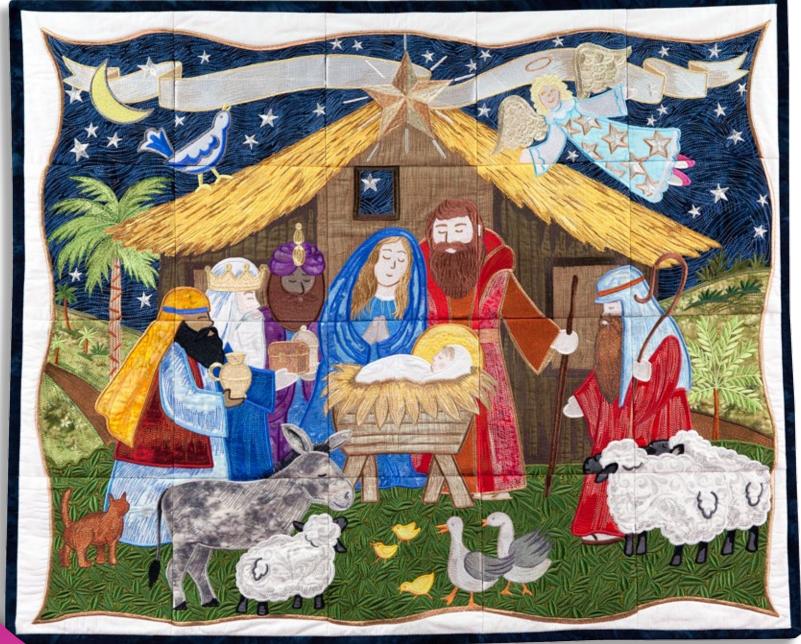

## Nativity 2012

20 Tiles in 4 sizes

**Full Collection** 

About 5 years ago we created our first Nativity Tile Scene. Since then we have had multiple requests to create another version. We gave this collection to a different artist to draw. The end result is an entirely different scene using the same subject matter. We used brighter fabrics for this collection and changed the perspective of the drawing to create larger characters and stable. We also wanted the scene to look like it was floating on a background with a flowing border. The end result is amazing!

## Nativity 2012

80 Designs total in the sizes of 5", 6", 7", and 8".

There are 20 different blocks and each of the blocks come in 4 different sizes. The included tutorial will show you everything you need to know to create a beautiful tile scene that you will enjoy for years to come.