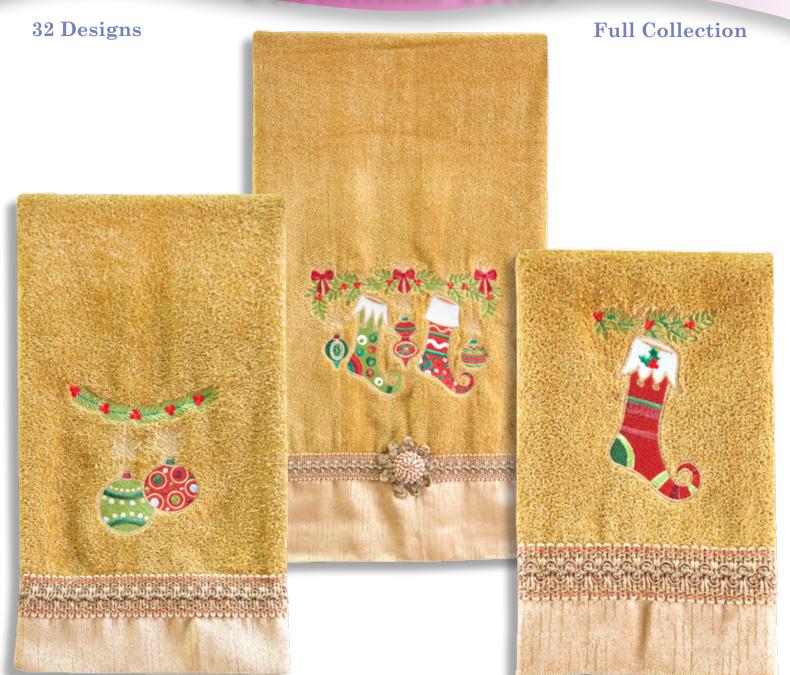

## **Christmas Trios**

A lot of embroidery projects take a long time to create so every season we try to release at least one Christmas collection that can be completed quickly. Christmas Trios is such a collection. There are 8 different themes in this collection and each theme has three designs in it, large, medium and small.

While these designs can be used on anything we designed them for use on towel sets. Towel sets make the perfect gift for any home. The large design sits perfectly on a bath towel, the medium on a hand towel and the small on a fingertip towel. We used towels that we purchased at a bath store so we didn't even have to add the trim. We used a heavy tearaway on the back of the towel and a wash away or heat away topping on the top. If you need further tips on embroidering towels there is a Home Decor tutorial located on the CD-Rom in the tutorials folder. Have a Merry Christmas!