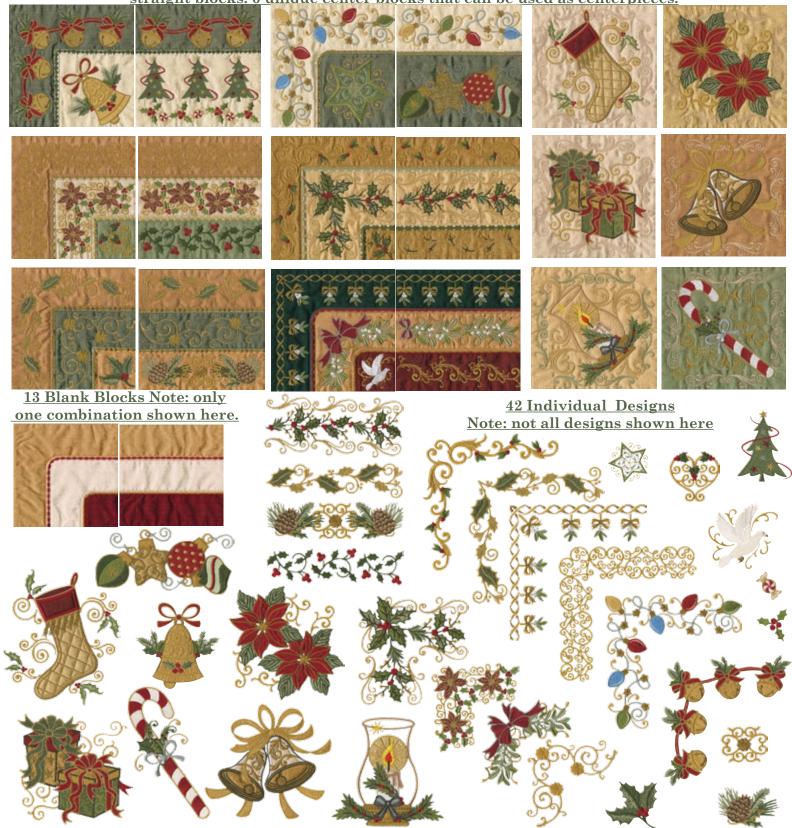

All of the quilt blocks are created in your embroidery hoop. Hundreds of possible combinations! Includes a 64 page printed tutorial and idea book.

This collection has been designed to be compatible with our new "Mix & Match" line of collections.

## Blocks come in 4 sizes: 4.8", 5.8", 6.8" and 7.8"

## <u>Total of 18 Stitched Quilt Blocks. 6 Different Corner Blocks with corresponding</u> <u>straight blocks. 6 unique center blocks that can be used as centerpieces.</u>

www.anitagoodesignonline.com Item Code: 08AGSE File