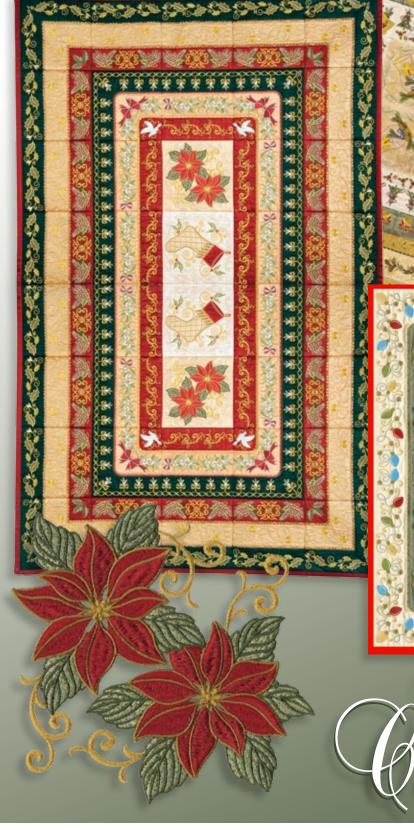

All of the quilt blocks are created in your embroidery hoop. Hundreds of possible combinations! Includes a 64 page printed tutorial and idea book.

This collection has been designed to be compatible with our new "Mix & Match" line of collections.

Special Edition hristmas

## <u>Total of 18 Stitched Quilt Blocks. 6 Different Corner Blocks with corresponding</u> <u>straight blocks. 6 unique center blocks that can be used as centerpieces.</u>

www.anitagoodesignonline.com Item Code: 08AGSE File