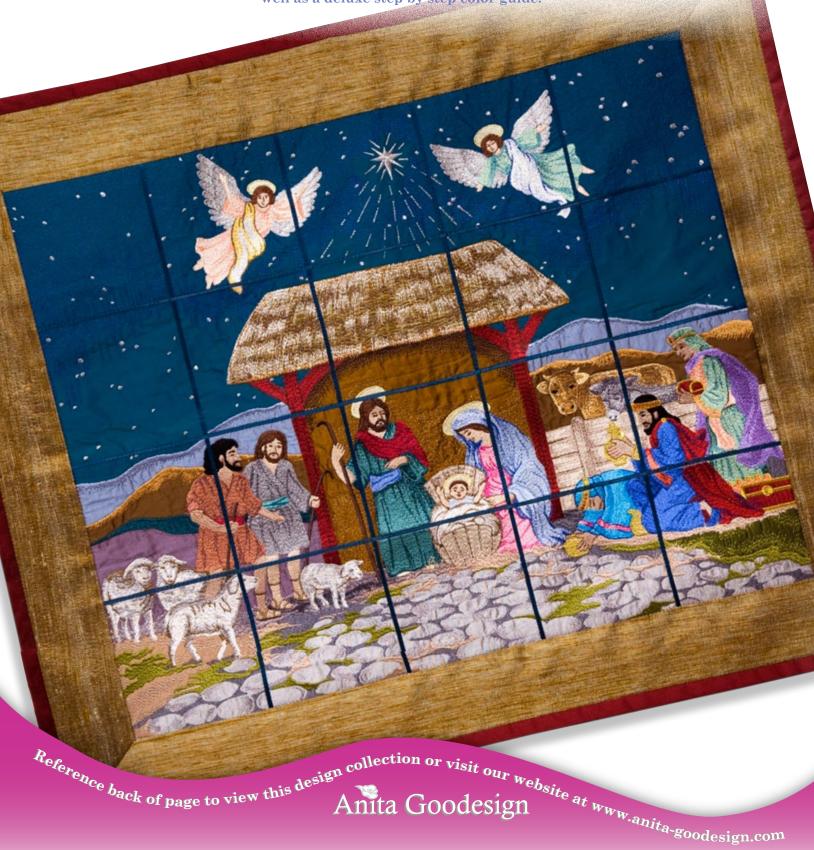

## **Nativity Scene**

## 20 Block Tile Scene in 3 Sizes

**Full Collection** 

Our holiday tile scene for this season is titled "Nativity" and it is a work of art. The scene started with an original oil painting and was hand digitized in 20 blocks. The amount of detail in the Nativity scene is amazing. The blocks come in three different sizes 5"x5", 6"x6" and 7"x7". There is a deluxe easy to follow PDF file tutorial included on the CD-Rom that gives you tips and tricks to complete the project as well as a deluxe step by step color guide.

## 20 Block Tile Scene in 3 Sizes

- A: You will need a hoop that can embroider 5"x7" for size "A" (finished project measures 24" wide by 19" tall)
- B: You will need a hoop that can embroider 6"x6.5" for size "B" (finished project measures 29" wide by 23" tall)
- C: You will need a hoop that can embroider 7"x7.5" for size "C" (finished project measures 34" wide by 27" tall)