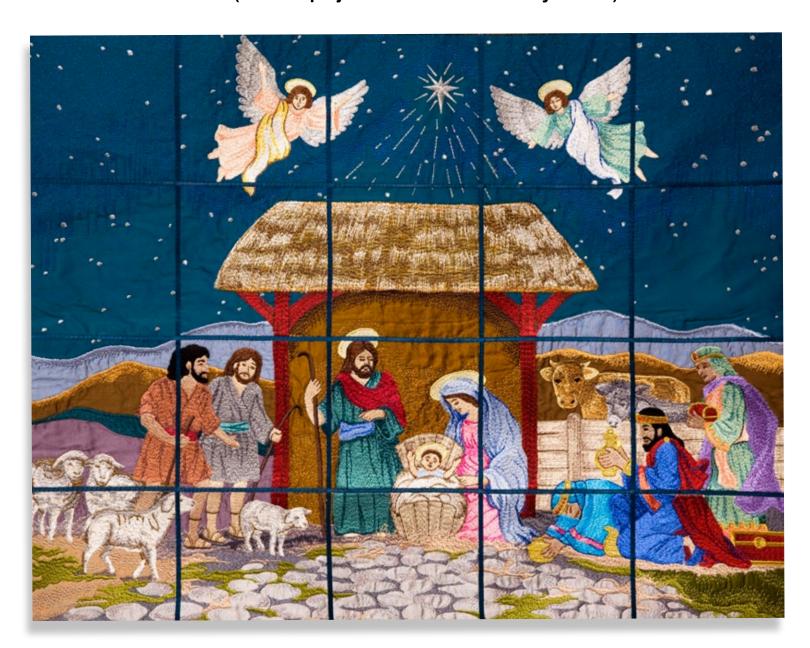

## **Nativity Scene**

## 20 Block Tile Scene in 3 Sizes

**Full Collection** 

Our holiday tile scene for this season is titled "Nativity" and it is a work of art. The scene started with an original oil painting and was hand digitized in 20 blocks. The amount of detail in the Nativity scene is amazing. The blocks come in three different sizes 5"x5", 6"x6" and 7"x7". There is a deluxe easy to follow PDF file tutorial included on the CD-Rom that gives you tips and tricks to complete the project as well as a deluxe step by step color guide.

## 20 Block Tile Scene in 3 Sizes

- A: You will need a hoop that can embroider 5"x7" for size "A" (finished project measures 24" wide by 19" tall)
- B: You will need a hoop that can embroider 6"x6.5" for size "B" (finished project measures 29" wide by 23" tall)
- C: You will need a hoop that can embroider 7"x7.5" for size "C" (finished project measures 34" wide by 27" tall)