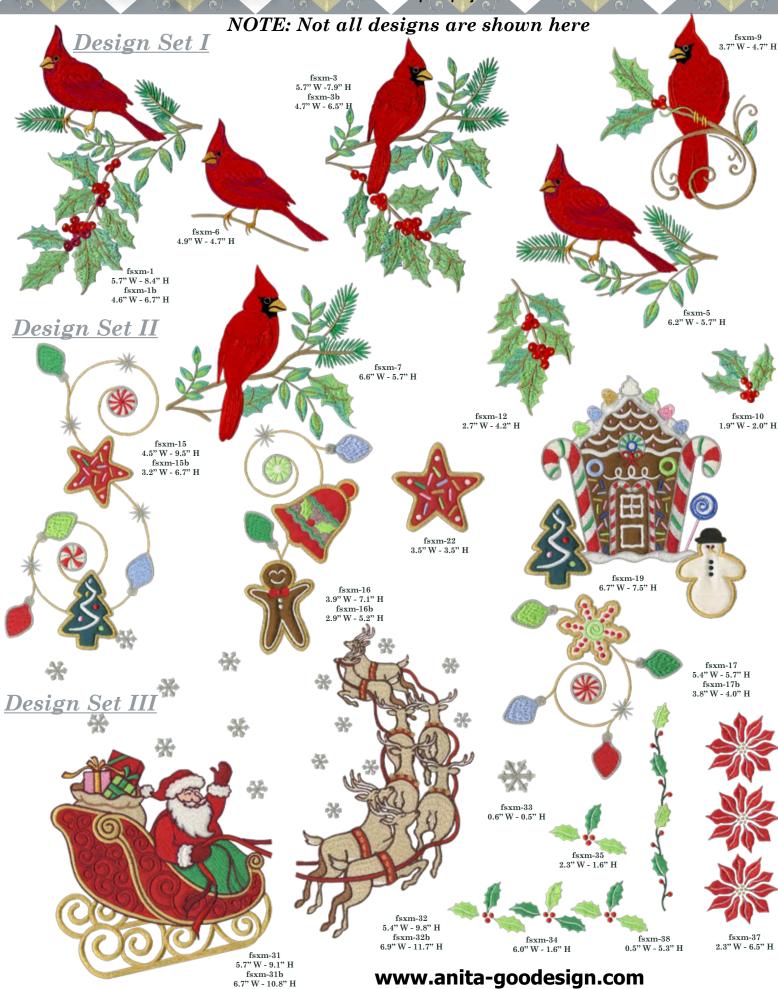

## **Full Collection/ 49 Designs**

This is our second collection of Christmas designs that are specifically designed and sized for clothing. The designs are light and fashionable and can be used on any type of garment. Of course, they also can be embroidered on quilts or any other item you may want to decorate your home with. The collection consists of three different themes with over a dozen designs in each theme. The first theme is cardinals perched on branches of holly berries. The project we created for this theme is a classic denim shirt with two large embroideries on the front of the Cardinal designs. Then we embellished the shirt with crystals to add some glitter! The second theme is a Gingerbread man and house. We created the gingerbread man, a star, bell and gingerbread house as appli-

que designs and they are stylized to look great on garments. Then we created gold swirls with candy, stars, and Christmas lights for more design choices. We embroidered this group of designs on a denim shirt. The third theme is Santa and his reindeer. This design lines up perfectly across a denim shirt as you can see on our sample. This theme also includes small holly leaves and poinsettias that could be added to the collar or sleeve. As vou can see. you will find many uses for the Christmas Fashion 2 collection whether you are decorating your garments or vour home!

Three unique design sets all in one collection! **Design Set II** Gingerbread house, swirls with candy, stars and Christmas lights.

**Design Set III** Santa and his reindeer, holly berries, snowflakes and poinsettias.

## <u>Design Set I</u>

Cardinals and holly branches