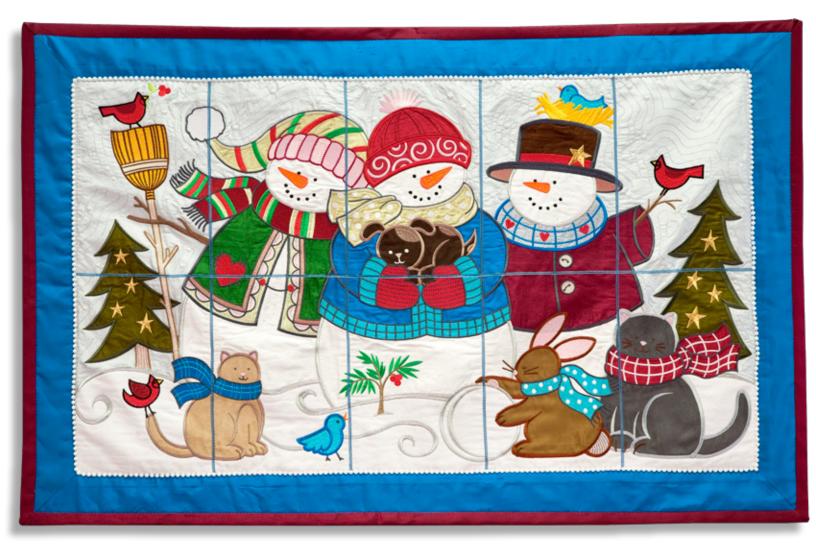

## Winter Friends tile Scene

10 block Tile Scene in three sizes

**Full Collection** 

Every year we create a new snowman collection so we decide to create a large tile scene with three snowmen and all of their winter friends.

We even added the echo quilting stitches that you see into the blocks so you don't have too. This collection has 10 rectangular blocks instead of the usual square blocks, this means less embroidering and sewing with the same wonderful end result! This is a 10-block tile scene that comes in three different sizes, a small size for the 5"x7" hoop a medium size for the 6"x10" hoop and a large size for the 7"x12" hoop. We include a master color list and what types of fabric you will need to complete the project. As far as tile scenes go, this one has among the least amount of blocks and uses quite a few appliques so it is not that difficult to complete. We hope you enjoy embroidering this project, it was a challenge to create but worth all of the effort as you can see!

## 10 Block Tile Scene in three Sizes

Designs with the letter "A" at the end are the large size designs. You will need a hoop capable of embroidering 6.8" x 10.0". Total finished size 33.5" wide x 24" high.

Designs with the letter "B" at the end are the medium designs for a hoop that can embroider at least 8.6" x 5.8". Total finished size 28.25" wide x 17" high.

Designs with the letter "C" at the end are the small designs for a hoop that can embroider at least 4.7" x 6.8". Total finished size 23" wide x 13.75" high.