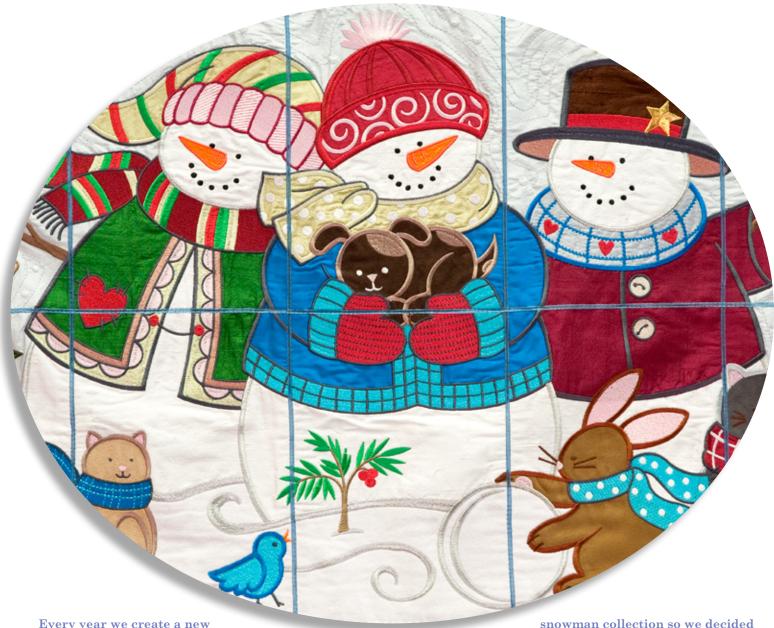

## Winter Friends tile Scene

10 block Tile Scene in three sizes

**Full Collection** 

Every year we create a new snowman collection so we decide to create a large tile scene with three snowmen and all of their winter friends.

We even added the echo quilting stitches that you see into the blocks so you don't have too. This collection has 10 rectangular blocks instead of the usual square blocks, this means less embroidering and sewing with the same wonderful end result! This is a 10-block tile scene that comes in three different sizes, a small size for the 5"x7" hoop a medium size for the 6"x10" hoop and a large size for the 7"x12" hoop. We include a master color list and what types of fabric you will need to complete the project. As far as tile scenes go, this one has among the least amount of blocks and uses quite a few appliques so it is not that difficult to complete. We hope you enjoy embroidering this project, it was a challenge to create but worth all of the effort as you can see!