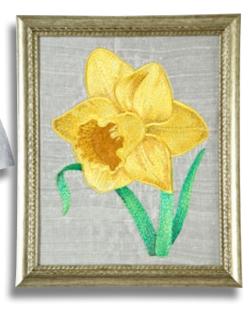

## **Full Collection**

You can decorate just about anything with this versatile collection. The collection includes four different designs for five different beautiful flowers, Magnolia, Poppy, Daffodil, Iris, and Lily. The versions included are Stitched, Appliqué, Homespun Appliqué, and Running Stitch. It's like having four design collections in one! Each version comes in three sizes that can be used in a variety of hoop sizes. There are really hundreds of possibilities on how to use these beautiful flower designs.

## Realistic Flowers

60 Designs total- Each unique design comes in 3 sizes. Size A- ranges from 7" w x 11" h Size B- ranges from 6" w x 8" h Size C- ranges from 5" w x 6.5" h **Stitched Applique** Homespun Applique Running Stitch jfl18 jfl20 Visit our Website at www.anita-goodesign.com jfl17