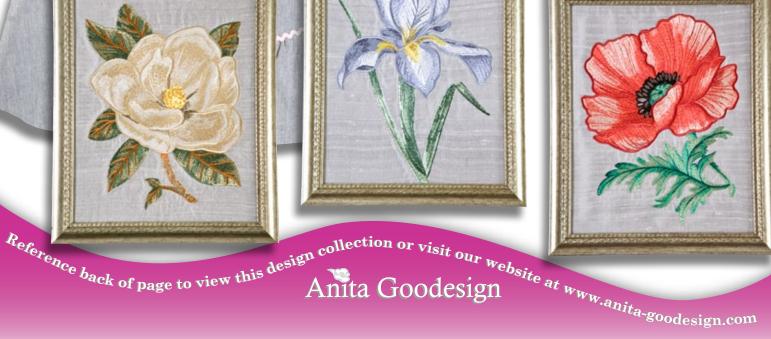

## **Full Collection**

You can decorate just about anything with this versatile collection. The collection includes four different designs for five different beautiful flowers, Magnolia, Poppy, Daffodil, Iris, and Lily. The versions included are Stitched, Appliqué, Homespun Appliqué, and Running Stitch. It's like having four design collections in one! Each version comes in three sizes that can be used in a variety of hoop sizes. There are really hundreds of possibilities on how to use these beautiful flower designs.

## Realistic Flowers

60 Designs total- Each unique design comes in 3 sizes. Size A- ranges from 7" w x 11" h Size B- ranges from 6" w x 8" h Size C- ranges from 5" w x 6.5" h **Stitched Applique** Homespun Applique Running Stitch jfl18 jfl20 Visit our Website at www.anita-goodesign.com jfl17