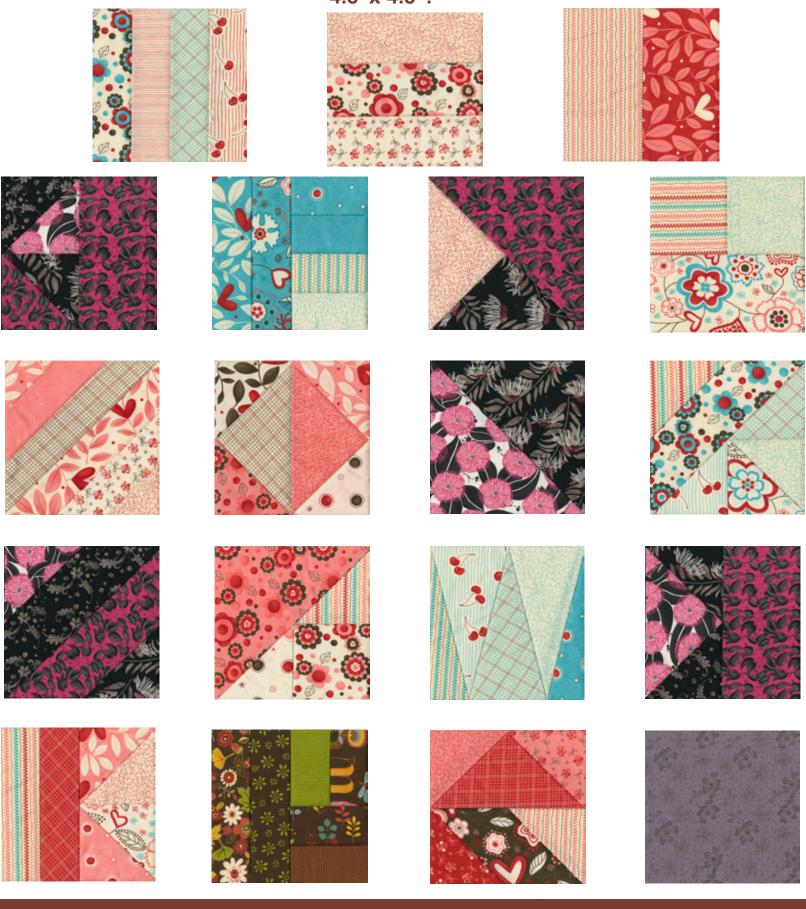

If you love to quilt you will love this collection. There are 21 different quilt blocks in this collection and each design comes in 4 different sizes. If you have ever been frustrated by traditional piecing fear no more.

## Folded Fabric Quilt Blocks

This collection was designed to be compatible with all Anita Goodesign Mix & Match Collections.

84 designs total - Each block comes in 7.8"x 7.8", 6.8"x 6.8", 5.8"x 5.8", and 4.8"x 4.8".