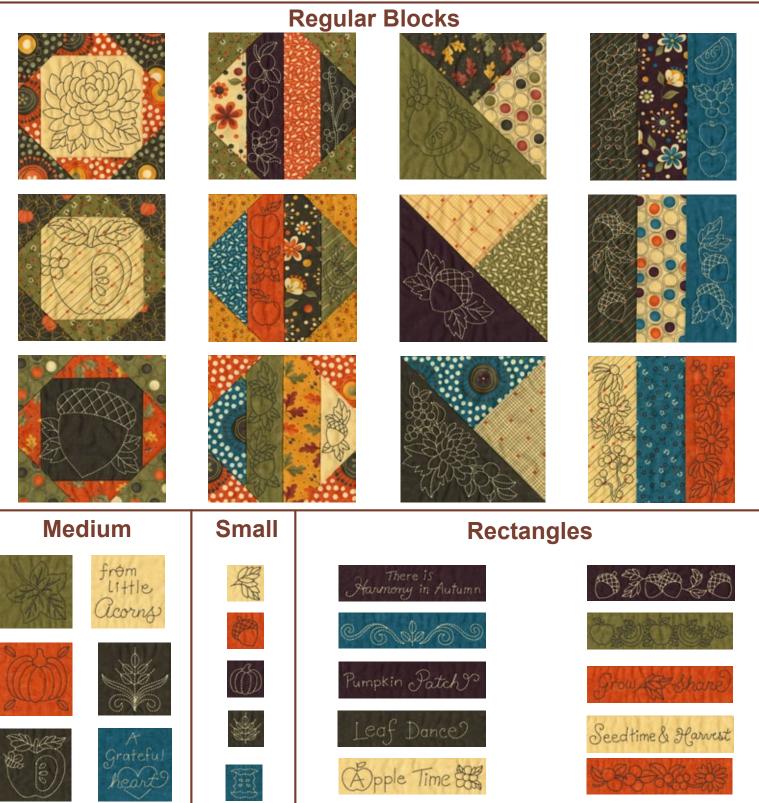

## Mix & Match Quilting by Anita Goodesign

Full Collection

Welcome to our newest quilting collection "Quilts forall Seasons - Autumn" This is a folded fabric collection that includes 4 different blocks. Each ofthe four blocks comes in six versions. The different designs on each block are pumpkins, acorns, leaves, wheat, apples and berries. All of the designs are created with a bold 5-ply redwork stitch. There are also three other types of blocks included in this collection a medium square, small square and rectangle. These blocks have whimsical sayings and additional designs on them. These additional blocks offer a multitude of different design options. The best part about this collection is that you can combine it with other Anita Goodesign collections! This collection is part of the "Mix and Match" quilt line. All of the design collections that are in the "Mix and Match" line come with 5", 6", 7" and 8" blocks and are fully interchangeable.

## Quilt For All Seasons "Autumn"

This collection was designed to be compatible with all Anita Goodesign Mix & Match Collections.

200 designs total - Regular quilt blocks come in 7.8"x 7.8", 6.8"x 6.8", 5.8"x 5.8", and 4.8"x 4.8". Medium blocks come in 3.9"x 3.9". 3.4"x 3.4, 2.9"x 2.9", and 2.4"x 2.4". Small blocks come in 1.9"x 1.9",1.7"x 1.7",1.4"x 1.4", and 1.2"x 1.2". Rectangles come in 3.9"x 3.9", 3.4"x 3.4", 2.9"x 2.9", and 2.4"x 2.4".

Note: Not all designs are shown