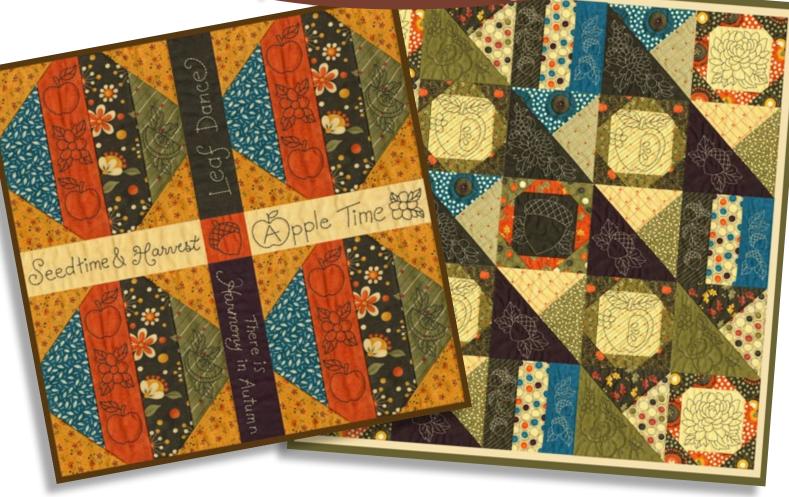

## Mix & Match Quilting by Anita Goodesign

Full Collection

Welcome to our newest quilting collection "Quilts forall Seasons - Autumn" This is a folded fabric collection that includes 4 different blocks. Each ofthe four blocks comes in six versions. The different designs on each block are pumpkins, acorns, leaves, wheat, apples and berries. All of the designs are created with a bold 5-ply redwork stitch. There are also three other types of blocks included in this collection a medium square, small square and rectangle. These blocks have whimsical sayings and additional designs on them. These additional blocks offer a multitude of different design options. The best part about this collection is that you can combine it with other Anita Goodesign collections! This collection is part of the "Mix and Match" quilt line. All of the design collections that are in the "Mix and Match" line come with 5", 6", 7" and 8" blocks and are fully interchangeable.

## Quilt For All Seasons "Autumn"

This collection was designed to be compatible with all Anita Goodesign Mix & Match Collections.

200 designs total - Regular quilt blocks come in 7.8"x 7.8", 6.8"x 6.8", 5.8"x 5.8", and 4.8"x 4.8". Medium blocks come in 3.9"x 3.9". 3.4"x 3.4, 2.9"x 2.9", and 2.4"x 2.4". Small blocks come in 1.9"x 1.9",1.7"x 1.7",1.4"x 1.4", and 1.2"x 1.2". Rectangles come in 3.9"x 3.9", 3.4"x 3.4", 2.9"x 2.9", and 2.4"x 2.4".