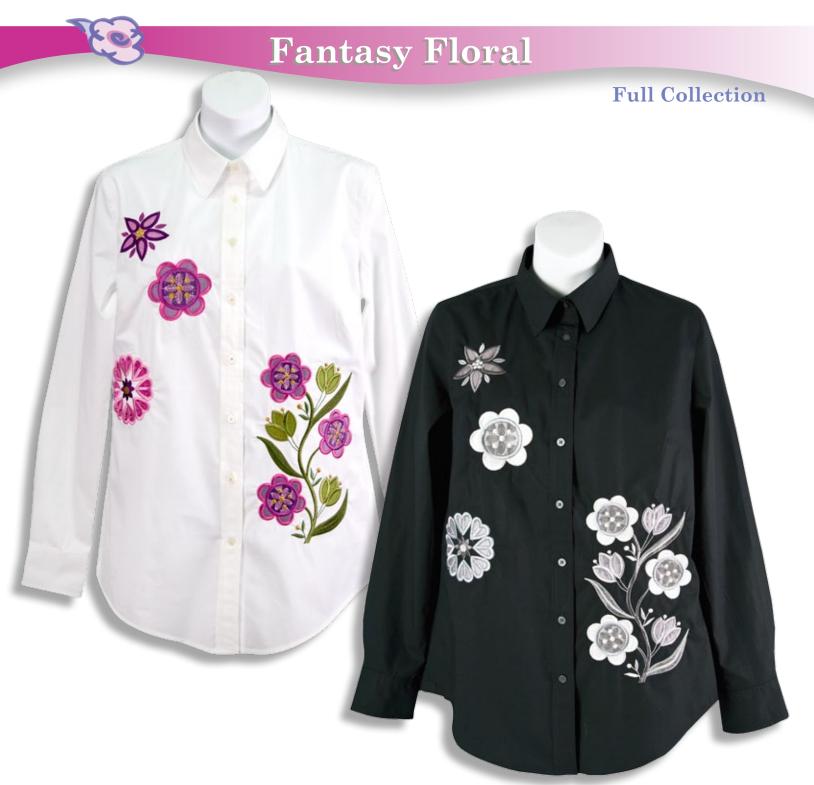

We wanted to create a floral collection that would look great on clothing, so the idea for Fantasy Floral was born. Fantasy Floral contains 15 jumbo designs that come in two sizes, 6"x10" and 5"x7". There are also 25 smaller designs that compliment the larger ones. The most exciting part about designing this collection was choosing the applique fabrics and colors. We chose all different pinks and purples for the thread colors and then chose a wide variety of applique materials. We wanted a lot of texture so we used velvet, organza, sparkle organza, silk, felt and knit. The different fabrics really made the designs pop.