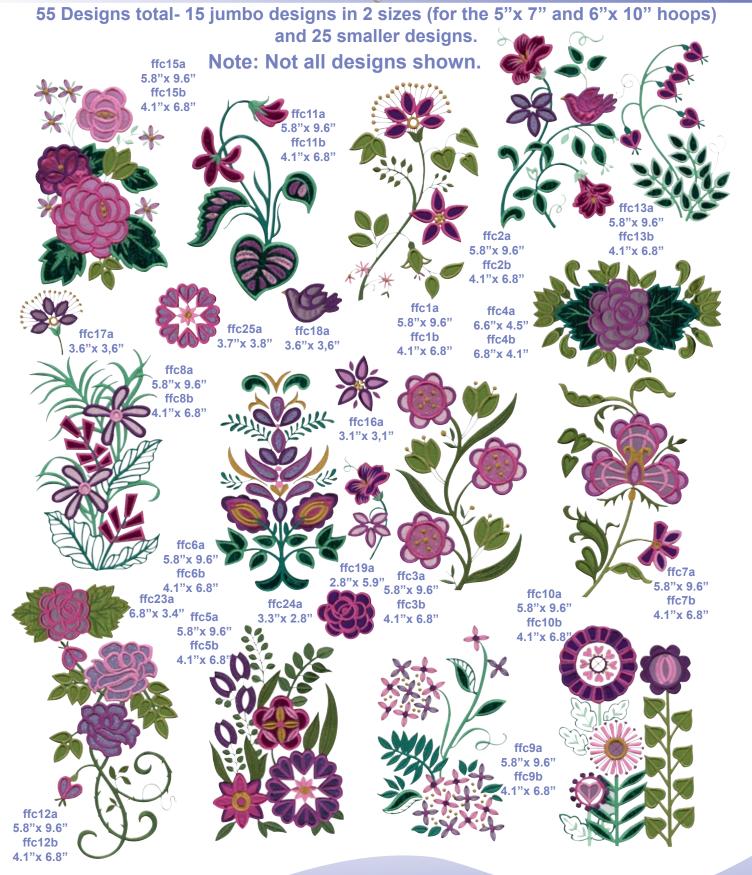

We wanted to create a floral collection that would look great on clothing, so the idea for Fantasy Floral was born. Fantasy Floral contains 15 jumbo designs that come in two sizes, 6"x10" and 5"x7". There are also 25 smaller designs that compliment the larger ones. The most exciting part about designing this collection was choosing the applique fabrics and colors. We chose all different pinks and purples for the thread colors and then chose a wide variety of applique materials. We wanted a lot of texture so we used velvet, organza, sparkle organza, silk, felt and knit. The different fabrics really made the designs pop.