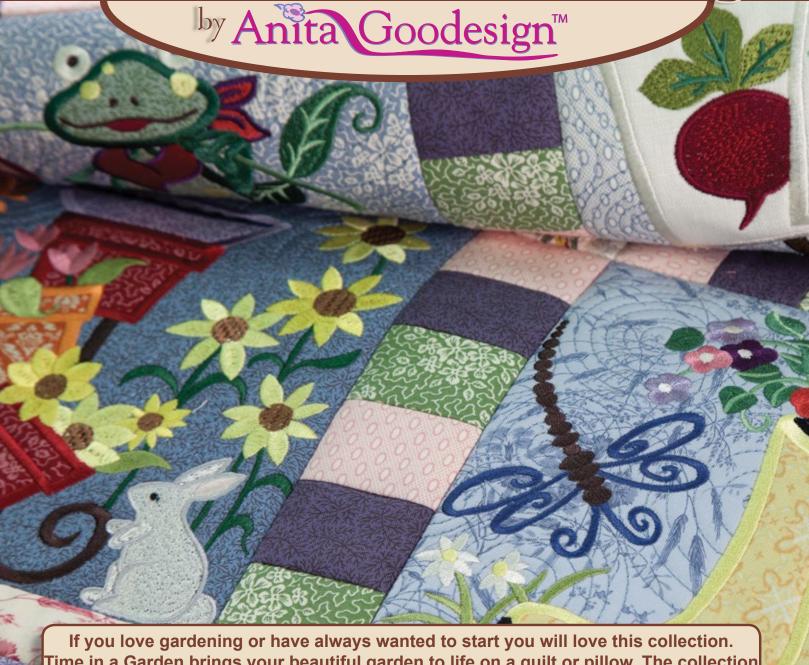

## Mix & Match Quilting

If you love gardening or have always wanted to start you will love this collection. Time in a Garden brings your beautiful garden to life on a quilt or pillow. The collection has garden fairies, gnomes, cats, bees and of course flowers. The designs are mostly applique so you can feature your favorite fabric. We simply used a fat-quarter bundle to choose our colors. We also include a few different border blocks that you can use to add to your quilt. These designs look great any way you use them. For example one design makes a great pot holder. 6 of the C size designs make a great place mat and of course 4 large blocks can create a beautiful pillow.

## Time In A Garden

This collection was designed to be compatible with all Anita Goodesign Mix & Match Collections.