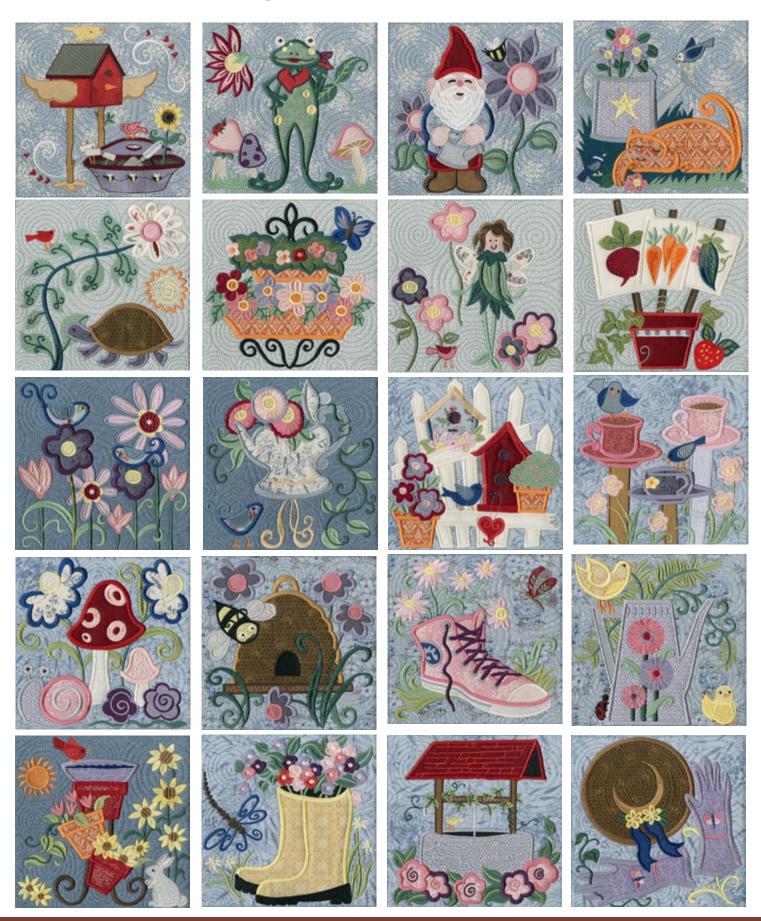

## Mix & Match Quilting

If you love gardening or have always wanted to start you will love this collection. Time in a Garden brings your beautiful garden to life on a quilt or pillow. The collection has garden fairies, gnomes, cats, bees and of course flowers. The designs are mostly applique so you can feature your favorite fabric. We simply used a fat-quarter bundle to choose our colors. We also include a few different border blocks that you can use to add to your quilt. These designs look great any way you use them. For example one design makes a great pot holder. 6 of the C size designs make a great place mat and of course 4 large blocks can create a beautiful pillow.

## Time In A Garden

This collection was designed to be compatible with all Anita Goodesign Mix & Match Collections.