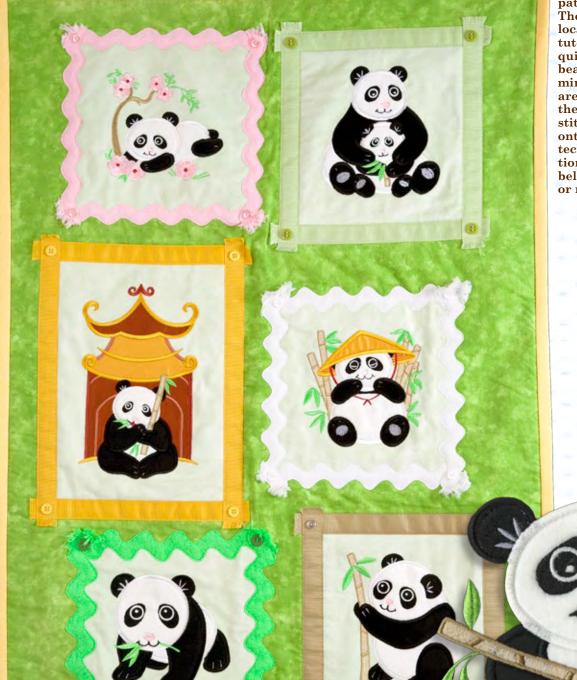

## **Baby Collection**

For this project we used quilt pattern 2 from the Baby tutorial. The patterns and tutorial are located on the CD Rom in the tutorials folder. This is an easy quilt to create; all of the Panda bears were embroidered on a mint colored flannel. Once they are embroidered we trimmed them into squares and then stitched the individual squares onto the background fabric. This technique eliminates conventional piecing. You can then embellish the squares with ribbon or rick-rack.