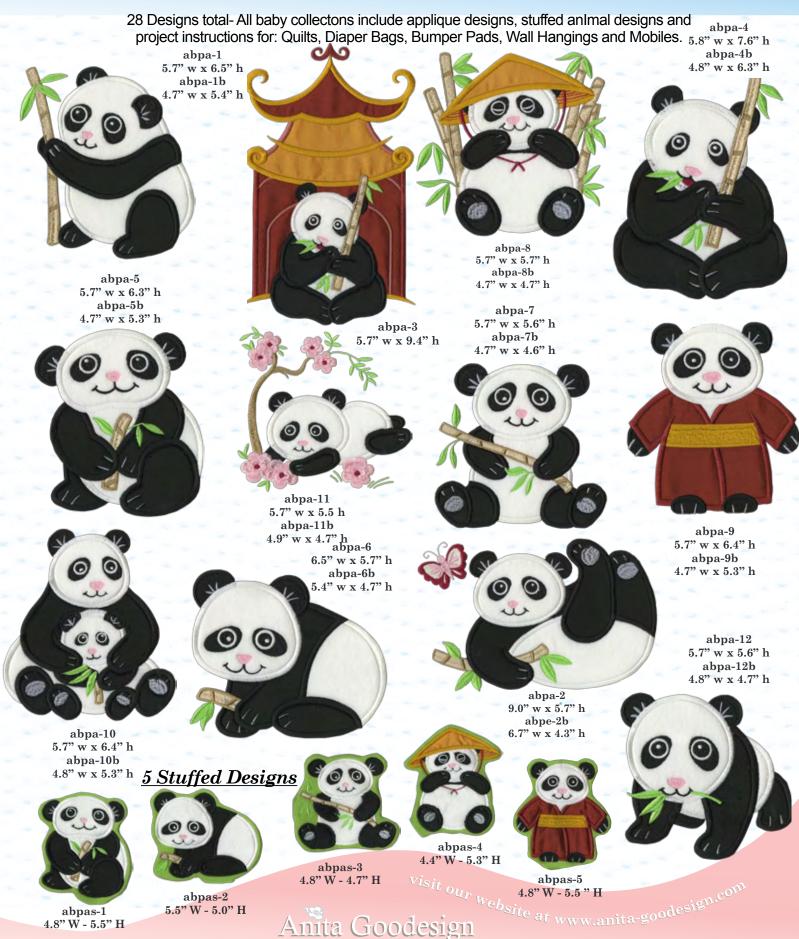

## Pandas

28 Designs in two sizes

Reference back of page to view this design collection or visit our website at www.anita-goodesign.com