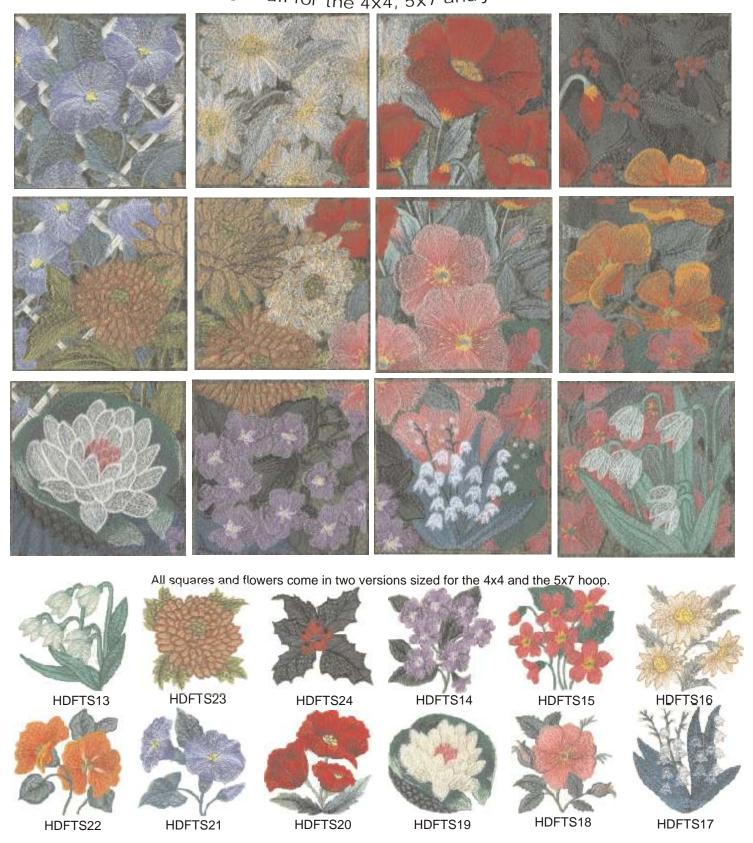

## **Full Collection**

Floral Tile Scene is a large embroidery scene made up of 12 smaller designs. In actuality it's all the flowers of the year. This large scene can be done in 2 sizes, either 4"x4" or 5"x7" to create an even larger scene. You will also receive all of the flowers separately, the names of the flowers, the names of the months and 2 frame designs as well. All of this adds up to a huge collection where it seems one design is even better than the next.

## Floral Tile Scene

62 designs all for the 4x4, 5x7 and jumbo hoop

Morning Glary 12 Flower Names

2 Bonus Frames for additional Projects Complete project tutorial included on the CD-Rom