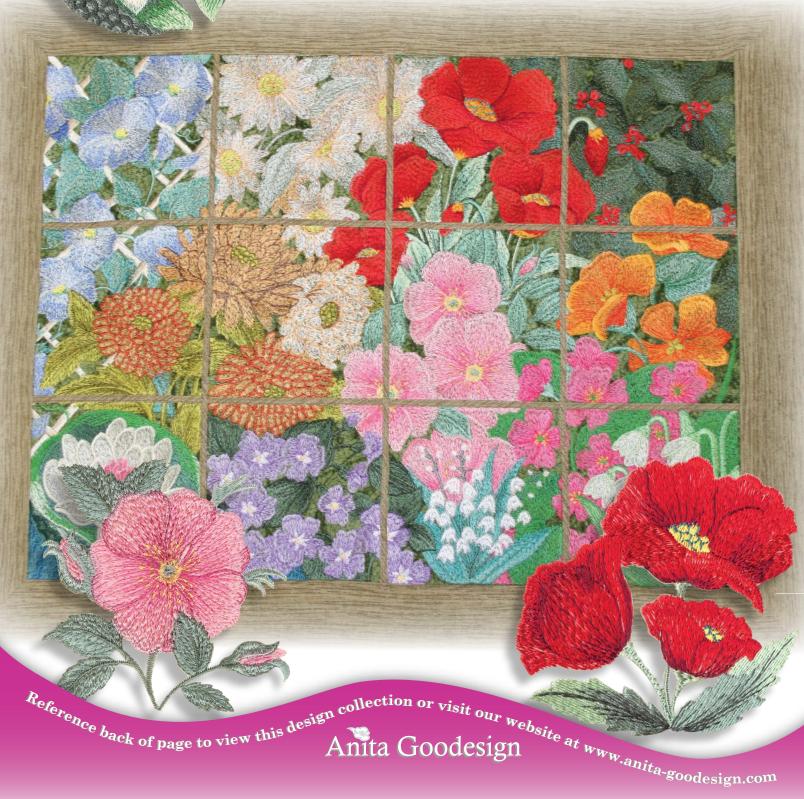

## **Full Collection**

Floral Tile Scene is a large embroidery scene made up of 12 smaller designs. In actuality it's all the flowers of the year. This large scene can be done in 2 sizes, either 4"x4" or 5"x7" to create an even larger scene. You will also receive all of the flowers separately, the names of the flowers, the names of the months and 2 frame designs as well. All of this adds up to a huge collection where it seems one design is even better than the next.

## Floral Tile Scene

62 designs all for the 4x4, 5x7 and jumbo hoop

Morning Glary 12 Flower Names

2 Bonus Frames for additional Projects Complete project tutorial included on the CD-Rom